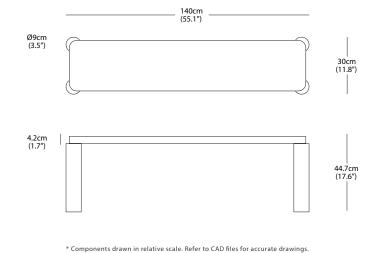

## Resident Offset Bench

Philippe Malouin / 2021

PRODUCT DESCRIPTION

Bench / Seat

PRODUCT CODE

OFB002N - Offset Bench, Natural OFB002U - Offset Bench, Umber

MATERIALS Solid Oak

COLOUR OPTIONS Natural Oak Umber Stained Oak